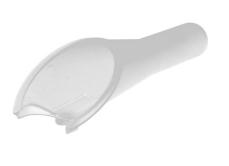

## **Fuel & Additive Funnel - Petrol**

A fuel and additive funnel for use on petrol vehicles fitted with anti-misfuelling flaps, with a long neck design that opens the internal flap to allow emergency refuelling or the addition of fuel additives. The funnel is manufactured from tough polypropylene and there is a notch in the rim designed to fit fuel additive bottles for easier filling. A useful funnel to keep in the car in case of emergencies.

## **Additional Information**

- Outlet diameter: 21mm. For petrol fuel filler only.
- · For emergency fuelling or adding fuel additive.
- Manufactured from polypropylene (PP) plastic.
- · Angled, notched, anti-splash rim for easier filling. Total funnel length 165mm.
- · Fuel and additive funnel also available for diesel cars, pease see Laser Part No. 8021.