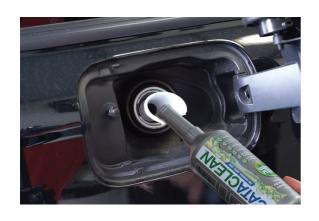

## **Fuel & Additive Funnel - Petrol**

A fuel and additive funnel for use on petrol vehicles fitted with anti-misfuelling flaps, with a long neck design that opens the internal flap to allow emergency refuelling or the addition of fuel additives. The funnel is manufactured from tough polypropylene and there is a notch in the rim designed to fit fuel additive bottles for easier filling. A useful funnel to keep in the car in case of emergencies.

## **Additional Information**

- Outlet diameter: 21mm. For petrol fuel filler only.
- · For emergency fuelling or adding fuel additive.
- Manufactured from polypropylene (PP) plastic.
- · Angled, notched, anti-splash rim for easier filling. Total funnel length 165mm.
- · Fuel and additive funnel also available for diesel cars, pease see Laser Part No. 8021.