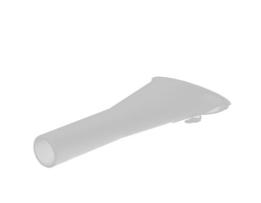

## **Fuel & Additive Funnel - Petrol**

A fuel and additive funnel for use on petrol vehicles fitted with anti-misfuelling flaps, with a long neck design that opens the internal flap to allow emergency refuelling or the addition of fuel additives. The funnel is manufactured from tough polypropylene and there is a notch in the rim designed to fit fuel additive bottles for easier filling. A useful funnel to keep in the car in case of emergencies.

## **Additional Information**

- Outlet diameter: 21mm. For petrol fuel filler only.
- · For emergency fuelling or adding fuel additive.
- Manufactured from polypropylene (PP) plastic.
- · Angled, notched, anti-splash rim for easier filling. Total funnel length 165mm.
- · Fuel and additive funnel also available for diesel cars, pease see Laser Part No. 8021.